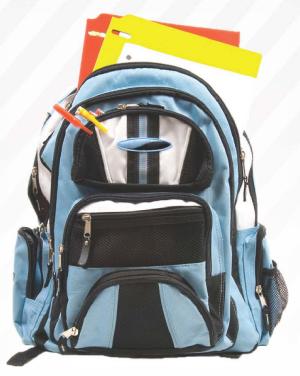

## **SMALL BAG FOR BIG DREAMS**

Help Brevard County children be prepared to succeed in the classroom and reach their dreams.

## **Suggested Donations:**

BackpackS (no wheels, please)

#2 Pencils

Colored Pencils

Mechanical pencils

Erasers

Pens (Red. blue or black)

Highlighters